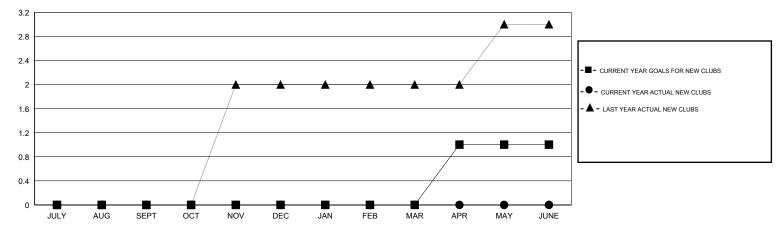

## LOCATION ALABAMA

GMT CA 1

| Clubs                 |                  |           |                  |                  | Members               |                    |                                     |                    |                  |  |
|-----------------------|------------------|-----------|------------------|------------------|-----------------------|--------------------|-------------------------------------|--------------------|------------------|--|
| RESULTS FOR 2014-2015 |                  |           |                  |                  | RESULTS FOR 2014-2015 |                    |                                     |                    |                  |  |
| QUARTER               | NEW CLUB<br>GOAL | NEW CLUBS | DROPPED<br>CLUBS | NET<br>GAIN/LOSS | QUARTER               | NEW MEMBER<br>GOAL | CHARTER AND<br>NEW MEMBERS<br>ADDED | DROPPED<br>MEMBERS | NET<br>GAIN/LOSS |  |
| JULY/AUG/SEPT         | 0                | 0         | 1                | -1               | JULY/AUG/SEPT         | 2                  | 40                                  | 57                 | -17              |  |
| OCT/NOV/DEC           | 0                | 0         | 0                | 0                | OCT/NOV/DEC           | -8                 | 0                                   | 0                  | 0                |  |
| JAN/FEB/MAR           | 0                | 0         | 0                | 0                | JAN/FEB/MAR           | -8                 | 0                                   | 0                  | 0                |  |
| APR/MAY/JUNE          | 1                | 0         | 0                | 0                | APR/MAY/JUNE          | 27                 | 0                                   | 0                  | 0                |  |

#### GOALS AND ACTUAL NEW CLUBS CUMULATIVE