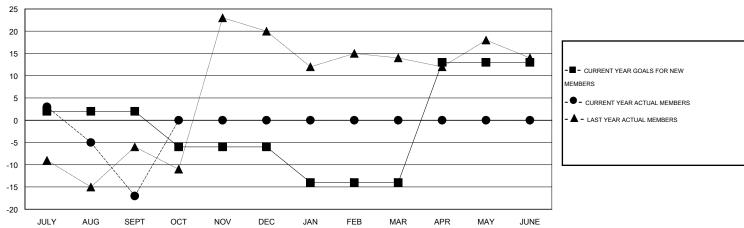

## LOCATION ALABAMA

GMT CA 1

| Clubs                 |                  |           |                  |                  | Members               |                    |                                     |                    |                  |  |
|-----------------------|------------------|-----------|------------------|------------------|-----------------------|--------------------|-------------------------------------|--------------------|------------------|--|
| RESULTS FOR 2014-2015 |                  |           |                  |                  | RESULTS FOR 2014-2015 |                    |                                     |                    |                  |  |
| QUARTER               | NEW CLUB<br>GOAL | NEW CLUBS | DROPPED<br>CLUBS | NET<br>GAIN/LOSS | QUARTER               | NEW MEMBER<br>GOAL | CHARTER AND<br>NEW MEMBERS<br>ADDED | DROPPED<br>MEMBERS | NET<br>GAIN/LOSS |  |
| JULY/AUG/SEPT         | 0                | 0         | 1                | -1               | JULY/AUG/SEPT         | 2                  | 40                                  | 57                 | -17              |  |
| OCT/NOV/DEC           | 0                | 0         | 0                | 0                | OCT/NOV/DEC           | -8                 | 0                                   | 0                  | 0                |  |
| JAN/FEB/MAR           | 0                | 0         | 0                | 0                | JAN/FEB/MAR           | -8                 | 0                                   | 0                  | 0                |  |
| APR/MAY/JUNE          | 1                | 0         | 0                | 0                | APR/MAY/JUNE          | 27                 | 0                                   | 0                  | 0                |  |

#### GOALS AND ACTUAL MEMBERS CUMULATIVE

| DROPPED CLUBS: 1     |    | 18 CLUBS OF 40 ADDED 1 OR MORE<br>NEW MEMBERS | GENDER DISTRIBUTION  MALE 813 (72.72%) |              |     |
|----------------------|----|-----------------------------------------------|----------------------------------------|--------------|-----|
| DROPPED MEMBERS      |    |                                               | FEMALE                                 | 305 (27.28%) |     |
| DECEASED             | 3  | CLICK HERE FOR HEALTH                         | FAMILY UNIT MEMBERS                    |              | 162 |
| CLUB CANCELLED OTHER | 54 | ASSESSMENT DATA                               | HEAD OF HOUSEHOLD                      |              | 79  |
| TOTAL                | 57 |                                               | NON-HEAD OF HOUSEHOL                   | 83           |     |